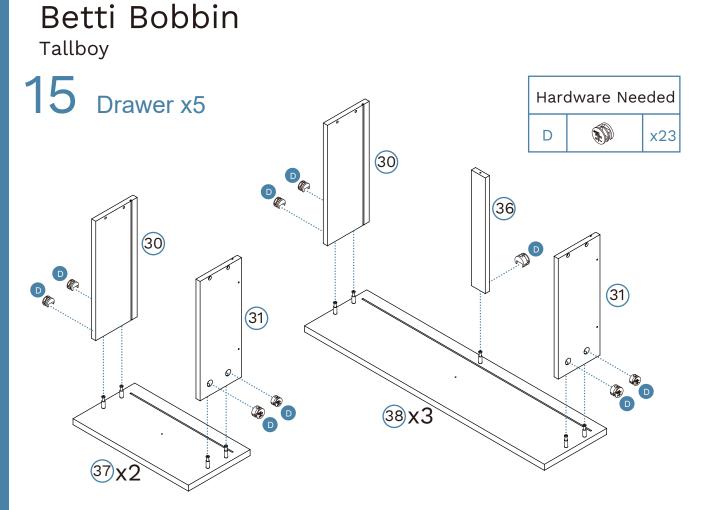

| 1  | Top Panel        | x1 | 31 | Right Drawer Side | x5 |
|----|------------------|----|----|-------------------|----|
| 2  | Bottom Panel     | x1 | 32 | Drawer Back       | x2 |
| 3  | Left Side Panel  | x1 | 33 | Drawer Base       | x2 |
| 4  | Right Side Panel | x1 | 34 | Drawer Back       | xЗ |
| 5  | Back Panel       | x2 | 35 | Drawer Base       | x3 |
| 6  | Divider          | x1 | 36 | Rail              | xЗ |
| 7  | Rail             | x1 | 37 | Drawer Front      | x2 |
| 8  | Rail             | x1 | 38 | Drawer Front      | xЗ |
| 9  | Rail             | x2 | 40 | Leg               | x4 |
| 30 | Left Drawer Side | x5 |    |                   |    |