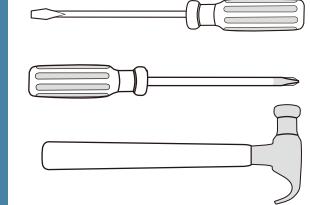

Betti Bobbin

Tallboy

Phillips & Flathead screwdrivers and hammer required

For quicker assembly, we recommend the use of a power drill on a low-speed setting.

0ò

CR

00

Mocka.