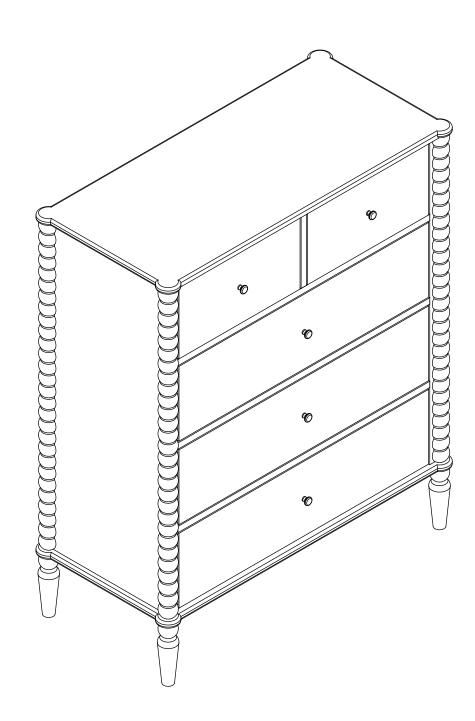

## Betti Bobbin Tallboy

Thank you for your purchase. Please follow the instructions for correct assembly. While we took great effort to ensure these assembly instructions were correct at the time of printing, sometimes updates are required post production. For the most up to date versions please refer to the product page on our website. mocka.com.au/mocka.co.nz

Betti Bobbin

Tallboy

Phillips & Flathead screwdrivers and hammer required

For quicker assembly, we recommend the use of a power drill on a low-speed setting.

0ò

CR

00

Mocka.