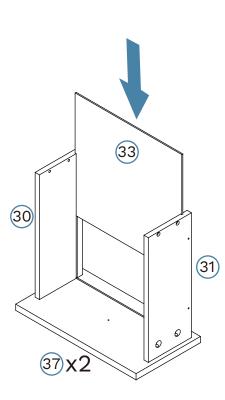

| 1  | Top Panel        | x1 | 31 | Right Drawer Side | x5 |
|----|------------------|----|----|-------------------|----|
| 2  | Bottom Panel     | x1 | 32 | Drawer Back       | x2 |
| 3  | Left Side Panel  | x1 | 33 | Drawer Base       | x2 |
| 4  | Right Side Panel | x1 | 34 | Drawer Back       | xЗ |
| 5  | Back Panel       | x2 | 35 | Drawer Base       | x3 |
| 6  | Divider          | x1 | 36 | Rail              | xЗ |
| 7  | Rail             | x1 | 37 | Drawer Front      | x2 |
| 8  | Rail             | x1 | 38 | Drawer Front      | xЗ |
| 9  | Rail             | x2 | 40 | Leg               | x4 |
| 30 | Left Drawer Side | x5 |    |                   |    |