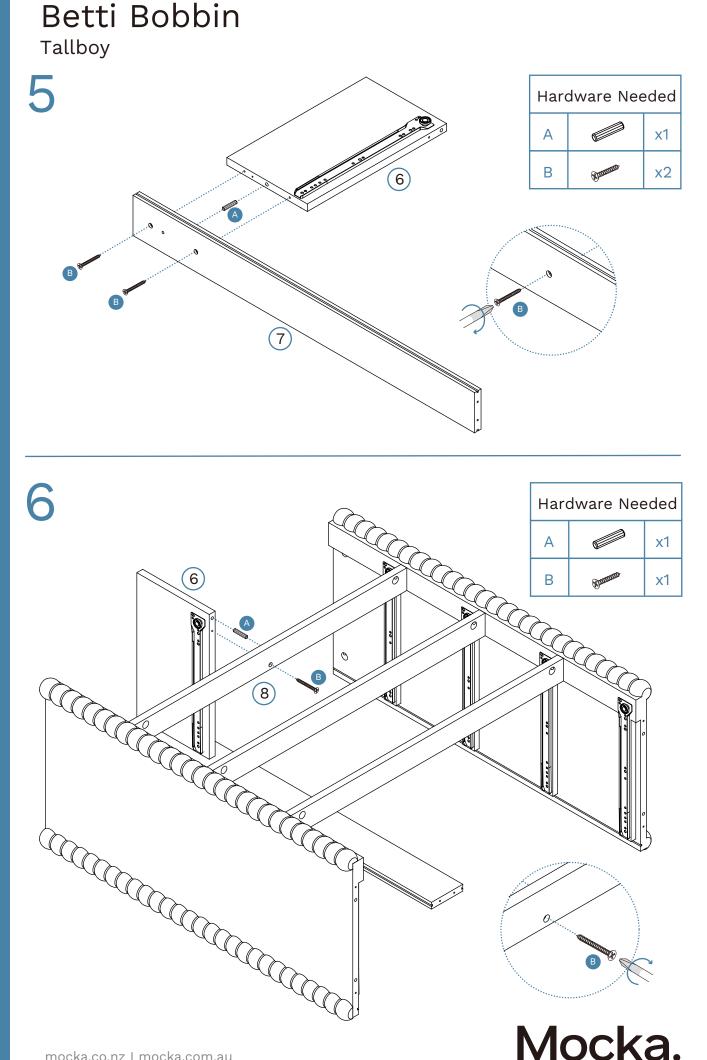

| 1  | Top Panel        | x1 | 31 | Right Drawer Side | x5 |
|----|------------------|----|----|-------------------|----|
| 2  | Bottom Panel     | x1 | 32 | Drawer Back       | x2 |
| 3  | Left Side Panel  | x1 | 33 | Drawer Base       | x2 |
| 4  | Right Side Panel | x1 | 34 | Drawer Back       | xЗ |
| 5  | Back Panel       | x2 | 35 | Drawer Base       | x3 |
| 6  | Divider          | x1 | 36 | Rail              | xЗ |
| 7  | Rail             | x1 | 37 | Drawer Front      | x2 |
| 8  | Rail             | x1 | 38 | Drawer Front      | xЗ |
| 9  | Rail             | x2 | 40 | Leg               | x4 |
| 30 | Left Drawer Side | x5 |    |                   |    |