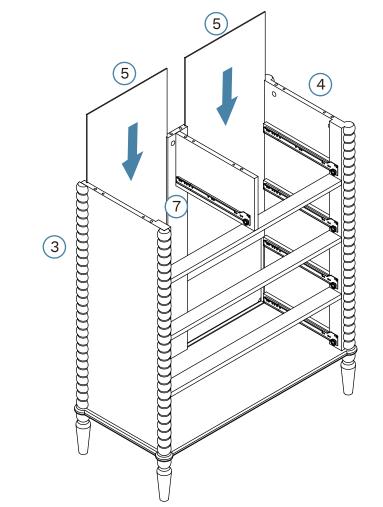

|    |





WARNING: Any furniture that is not anchored to a wall has the potential to tip over in certain circumstances, i.e. if a child attempts to climb up on the furniture or in the event of an earthquake. Accordingly, we recommend that all furniture is anchored to a wall. We supply a free safety wall anchor with all furniture sold and we recommend these are used to prevent your product tipping. The fixing device provided should fit most wall types, but please note that different wall materials may require different fixing devices from those supplied.



Betti Bobbin

Tallboy

Phillips & Flathead screwdrivers and hammer required

For quicker assembly, we recommend the use of a power drill on a low-speed setting.







0ò

CR

00

Mocka.

 $\bigcirc$ 

6







10







12















16 Drawer x5









mocka.co.nz I mocka.com.au