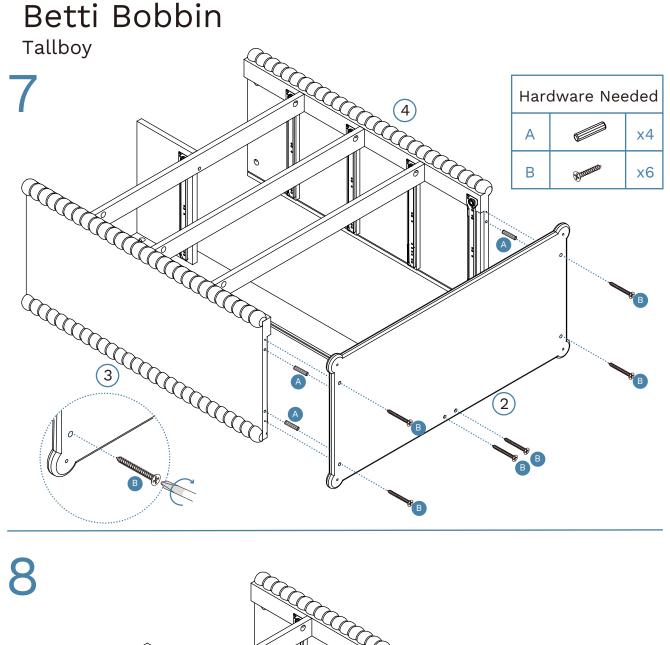

| 1  | Top Panel        | x1 | 31 | Right Drawer Side | x5 |
|----|------------------|----|----|-------------------|----|
| 2  | Bottom Panel     | x1 | 32 | Drawer Back       | x2 |
| 3  | Left Side Panel  | x1 | 33 | Drawer Base       | x2 |
| 4  | Right Side Panel | x1 | 34 | Drawer Back       | xЗ |
| 5  | Back Panel       | x2 | 35 | Drawer Base       | x3 |
| 6  | Divider          | x1 | 36 | Rail              | xЗ |
| 7  | Rail             | x1 | 37 | Drawer Front      | x2 |
| 8  | Rail             | x1 | 38 | Drawer Front      | xЗ |
| 9  | Rail             | x2 | 40 | Leg               | x4 |
| 30 | Left Drawer Side | x5 |    |                   |    |