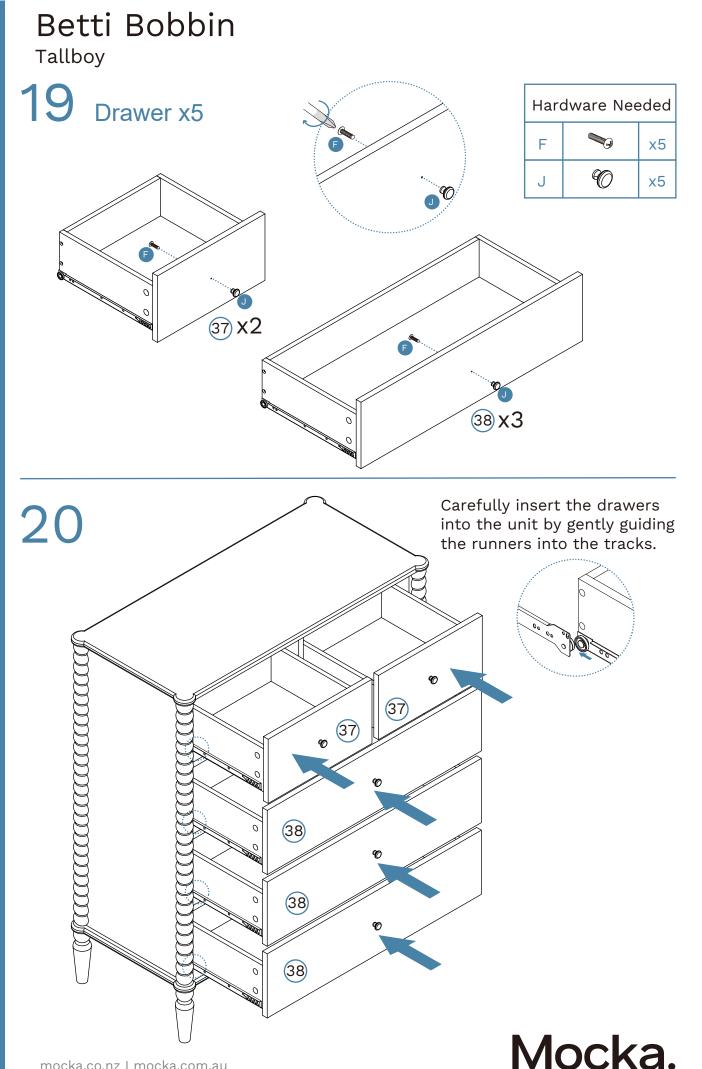

| 1  | Top Panel        | x1 | 31 | Right Drawer Side | x5 |
|----|------------------|----|----|-------------------|----|
| 2  | Bottom Panel     | x1 | 32 | Drawer Back       | x2 |
| 3  | Left Side Panel  | x1 | 33 | Drawer Base       | x2 |
| 4  | Right Side Panel | x1 | 34 | Drawer Back       | xЗ |
| 5  | Back Panel       | x2 | 35 | Drawer Base       | x3 |
| 6  | Divider          | x1 | 36 | Rail              | xЗ |
| 7  | Rail             | x1 | 37 | Drawer Front      | x2 |
| 8  | Rail             | x1 | 38 | Drawer Front      | xЗ |
| 9  | Rail             | x2 | 40 | Leg               | x4 |
| 30 | Left Drawer Side | x5 |    |                   |    |