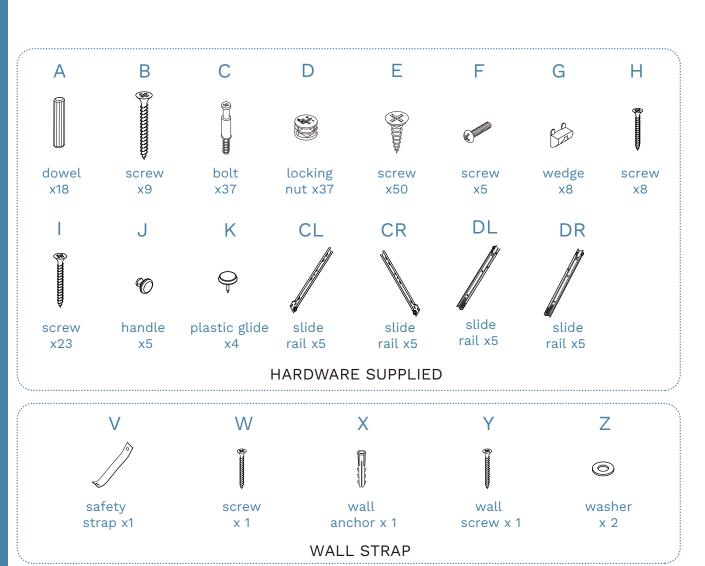

| 1  | Top Panel        | x1 | 31 | Right Drawer Side | x5 |
|----|------------------|----|----|-------------------|----|
| 2  | Bottom Panel     | x1 | 32 | Drawer Back       | x2 |
| 3  | Left Side Panel  | x1 | 33 | Drawer Base       | x2 |
| 4  | Right Side Panel | x1 | 34 | Drawer Back       | xЗ |
| 5  | Back Panel       | x2 | 35 | Drawer Base       | x3 |
| 6  | Divider          | x1 | 36 | Rail              | xЗ |
| 7  | Rail             | x1 | 37 | Drawer Front      | x2 |
| 8  | Rail             | x1 | 38 | Drawer Front      | xЗ |
| 9  | Rail             | x2 | 40 | Leg               | x4 |
| 30 | Left Drawer Side | x5 |    |                   |    |