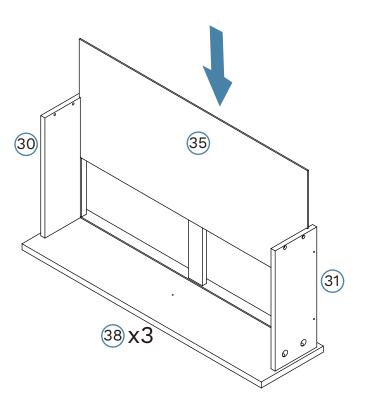

| 1  | Top Panel        | x1 | 31 | Right Drawer Side | x5 |
|----|------------------|----|----|-------------------|----|
| 2  | Bottom Panel     | x1 | 32 | Drawer Back       | x2 |
| 3  | Left Side Panel  | x1 | 33 | Drawer Base       | x2 |
| 4  | Right Side Panel | x1 | 34 | Drawer Back       | xЗ |
| 5  | Back Panel       | x2 | 35 | Drawer Base       | x3 |
| 6  | Divider          | x1 | 36 | Rail              | xЗ |
| 7  | Rail             | x1 | 37 | Drawer Front      | x2 |
| 8  | Rail             | x1 | 38 | Drawer Front      | xЗ |
| 9  | Rail             | x2 | 40 | Leg               | x4 |
| 30 | Left Drawer Side | x5 |    |                   |    |