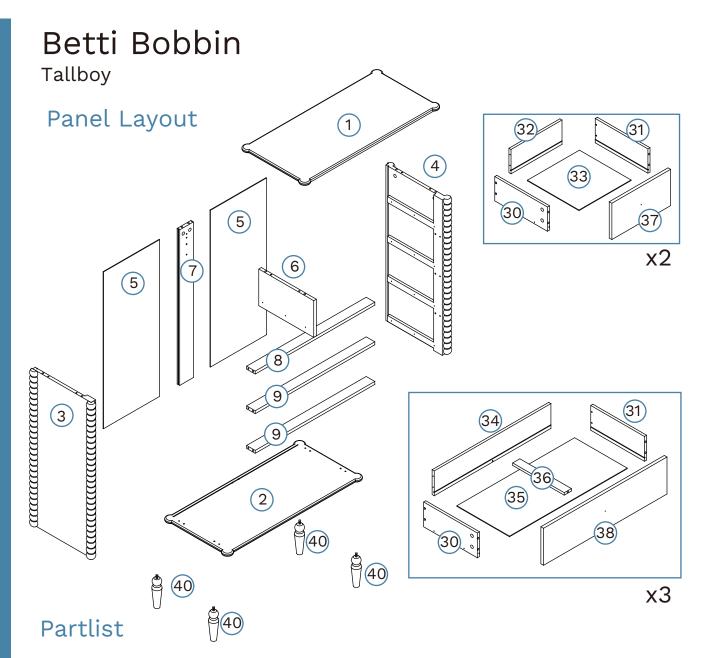

## Betti Bobbin Tallboy

Thank you for your purchase. Please follow the instructions for correct assembly. While we took great effort to ensure these assembly instructions were correct at the time of printing, sometimes updates are required post production. For the most up to date versions please refer to the product page on our website. mocka.com.au/mocka.co.nz

| 1  | Top Panel        | x1 | 31 | Right Drawer Side | x5 |
|----|------------------|----|----|-------------------|----|
| 2  | Bottom Panel     | x1 | 32 | Drawer Back       | x2 |
| 3  | Left Side Panel  | x1 | 33 | Drawer Base       | x2 |
| 4  | Right Side Panel | x1 | 34 | Drawer Back       | xЗ |
| 5  | Back Panel       | x2 | 35 | Drawer Base       | x3 |
| 6  | Divider          | x1 | 36 | Rail              | xЗ |
| 7  | Rail             | x1 | 37 | Drawer Front      | x2 |
| 8  | Rail             | x1 | 38 | Drawer Front      | xЗ |
| 9  | Rail             | x2 | 40 | Leg               | x4 |
| 30 | Left Drawer Side | x5 |    |                   |    |