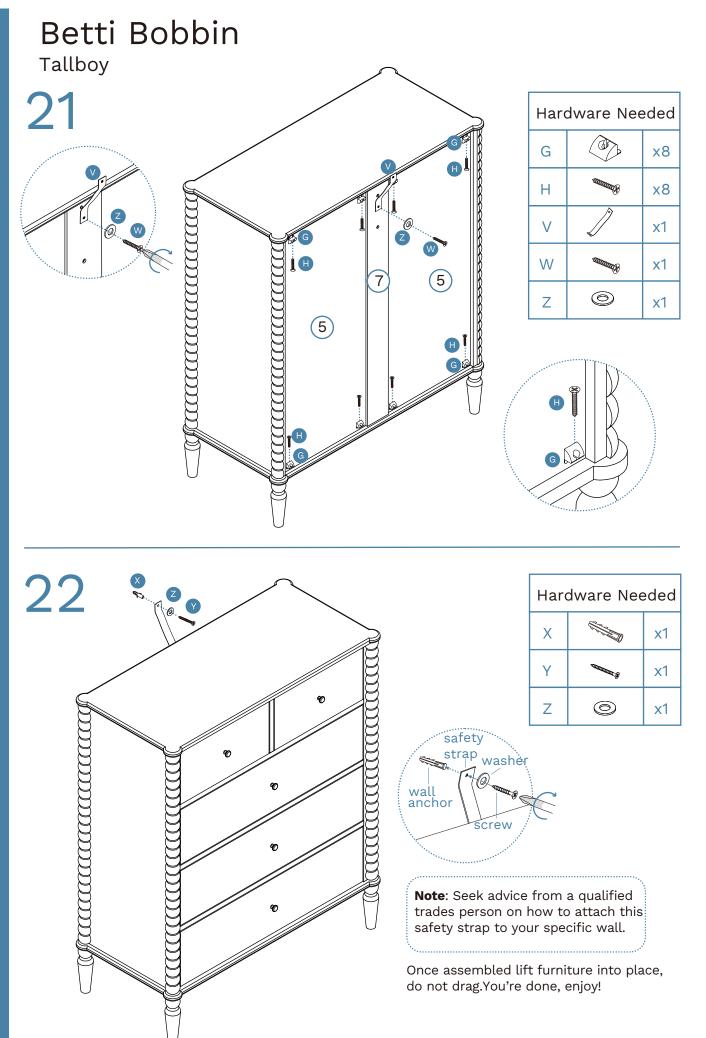

| 1  | Top Panel        | x1 | 31 | Right Drawer Side | x5 |
|----|------------------|----|----|-------------------|----|
| 2  | Bottom Panel     | x1 | 32 | Drawer Back       | x2 |
| 3  | Left Side Panel  | x1 | 33 | Drawer Base       | x2 |
| 4  | Right Side Panel | x1 | 34 | Drawer Back       | xЗ |
| 5  | Back Panel       | x2 | 35 | Drawer Base       | x3 |
| 6  | Divider          | x1 | 36 | Rail              | xЗ |
| 7  | Rail             | x1 | 37 | Drawer Front      | x2 |
| 8  | Rail             | x1 | 38 | Drawer Front      | xЗ |
| 9  | Rail             | x2 | 40 | Leg               | x4 |
| 30 | Left Drawer Side | x5 |    |                   |    |

WARNING: Any furniture that is not anchored to a wall has the potential to tip over in certain circumstances, i.e. if a child attempts to climb up on the furniture or in the event of an earthquake. Accordingly, we recommend that all furniture is anchored to a wall. We supply a free safety wall anchor with all furniture sold and we recommend these are used to prevent your product tipping. The fixing device provided should fit most wall types, but please note that different wall materials may require different fixing devices from those supplied.