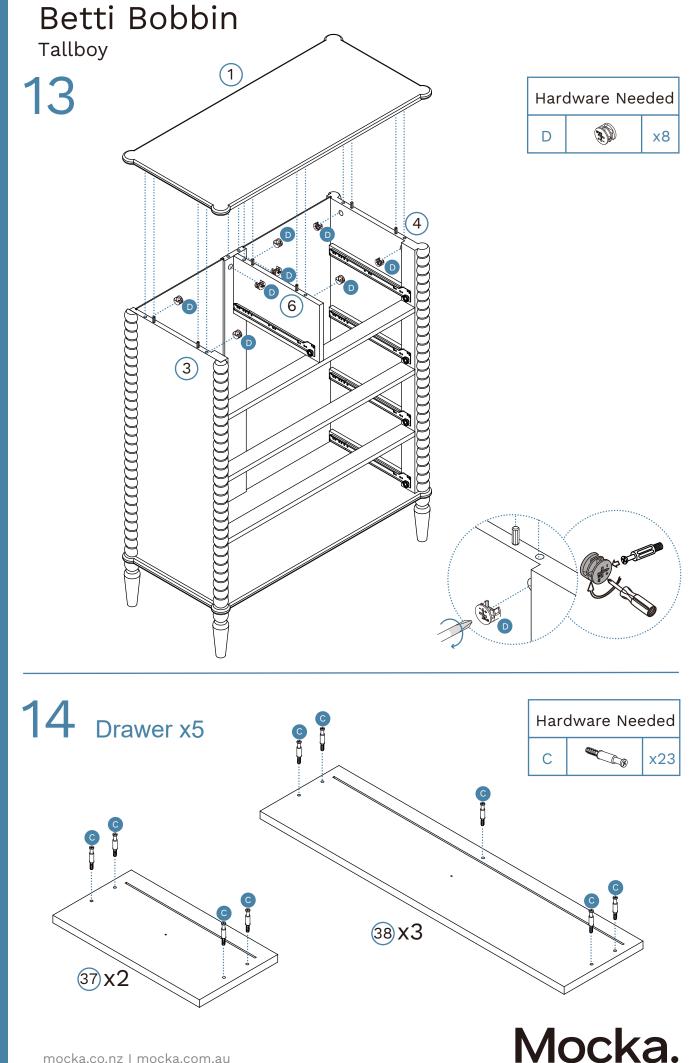

| 1  | Top Panel        | x1 | 31 | Right Drawer Side | x5 |
|----|------------------|----|----|-------------------|----|
| 2  | Bottom Panel     | x1 | 32 | Drawer Back       | x2 |
| 3  | Left Side Panel  | x1 | 33 | Drawer Base       | x2 |
| 4  | Right Side Panel | x1 | 34 | Drawer Back       | xЗ |
| 5  | Back Panel       | x2 | 35 | Drawer Base       | x3 |
| 6  | Divider          | x1 | 36 | Rail              | xЗ |
| 7  | Rail             | x1 | 37 | Drawer Front      | x2 |
| 8  | Rail             | x1 | 38 | Drawer Front      | xЗ |
| 9  | Rail             | x2 | 40 | Leg               | x4 |
| 30 | Left Drawer Side | x5 |    |                   |    |