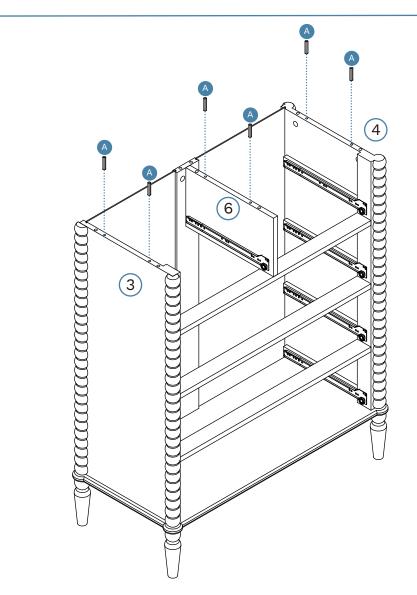

|    |





WARNING: Any furniture that is not anchored to a wall has the potential to tip over in certain circumstances, i.e. if a child attempts to climb up on the furniture or in the event of an earthquake. Accordingly, we recommend that all furniture is anchored to a wall. We supply a free safety wall anchor with all furniture sold and we recommend these are used to prevent your product tipping. The fixing device provided should fit most wall types, but please note that different wall materials may require different fixing devices from those supplied.



Betti Bobbin

Tallboy

Phillips & Flathead screwdrivers and hammer required

For quicker assembly, we recommend the use of a power drill on a low-speed setting.







0ò

CR

00

Mocka.

 $\bigcirc$ 

6







10







12















16 Drawer x5









mocka.co.nz I mocka.com.au