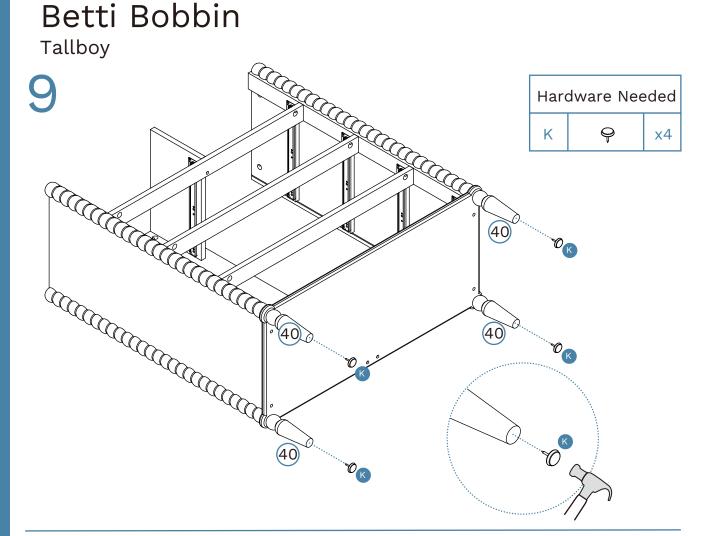

| 1  | Top Panel        | x1 | 31 | Right Drawer Side | x5 |
|----|------------------|----|----|-------------------|----|
| 2  | Bottom Panel     | x1 | 32 | Drawer Back       | x2 |
| 3  | Left Side Panel  | x1 | 33 | Drawer Base       | x2 |
| 4  | Right Side Panel | x1 | 34 | Drawer Back       | xЗ |
| 5  | Back Panel       | x2 | 35 | Drawer Base       | x3 |
| 6  | Divider          | x1 | 36 | Rail              | xЗ |
| 7  | Rail             | x1 | 37 | Drawer Front      | x2 |
| 8  | Rail             | x1 | 38 | Drawer Front      | xЗ |
| 9  | Rail             | x2 | 40 | Leg               | x4 |
| 30 | Left Drawer Side | x5 |    |                   |    |