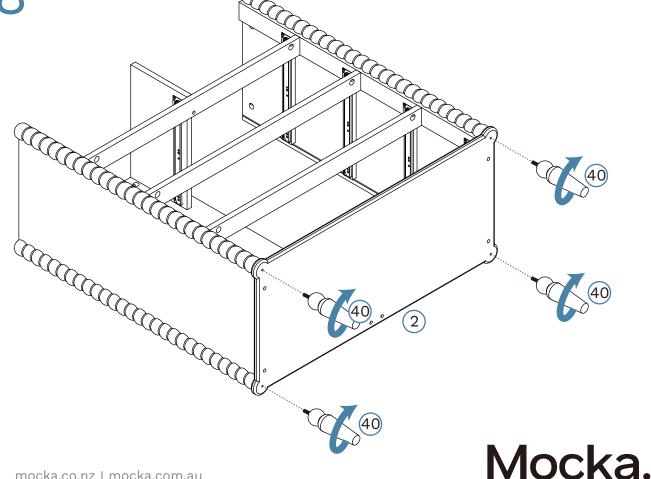

| 1  | Top Panel        | x1 | 31 | Right Drawer Side | x5 |
|----|------------------|----|----|-------------------|----|
| 2  | Bottom Panel     | x1 | 32 | Drawer Back       | x2 |
| 3  | Left Side Panel  | x1 | 33 | Drawer Base       | x2 |
| 4  | Right Side Panel | x1 | 34 | Drawer Back       | xЗ |
| 5  | Back Panel       | x2 | 35 | Drawer Base       | x3 |
| 6  | Divider          | x1 | 36 | Rail              | xЗ |
| 7  | Rail             | x1 | 37 | Drawer Front      | x2 |
| 8  | Rail             | x1 | 38 | Drawer Front      | xЗ |
| 9  | Rail             | x2 | 40 | Leg               | x4 |
| 30 | Left Drawer Side | x5 |    |                   |    |