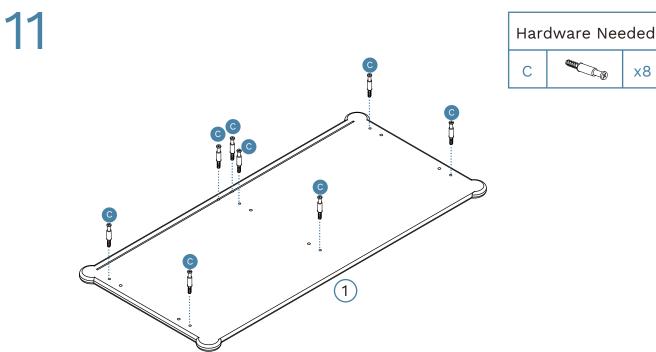

|    |





WARNING: Any furniture that is not anchored to a wall has the potential to tip over in certain circumstances, i.e. if a child attempts to climb up on the furniture or in the event of an earthquake. Accordingly, we recommend that all furniture is anchored to a wall. We supply a free safety wall anchor with all furniture sold and we recommend these are used to prevent your product tipping. The fixing device provided should fit most wall types, but please note that different wall materials may require different fixing devices from those supplied.



Betti Bobbin

Tallboy

Phillips & Flathead screwdrivers and hammer required

For quicker assembly, we recommend the use of a power drill on a low-speed setting.







0ò

CR

00

Mocka.

 $\bigcirc$ 

6







10







12















16 Drawer x5









mocka.co.nz I mocka.com.au