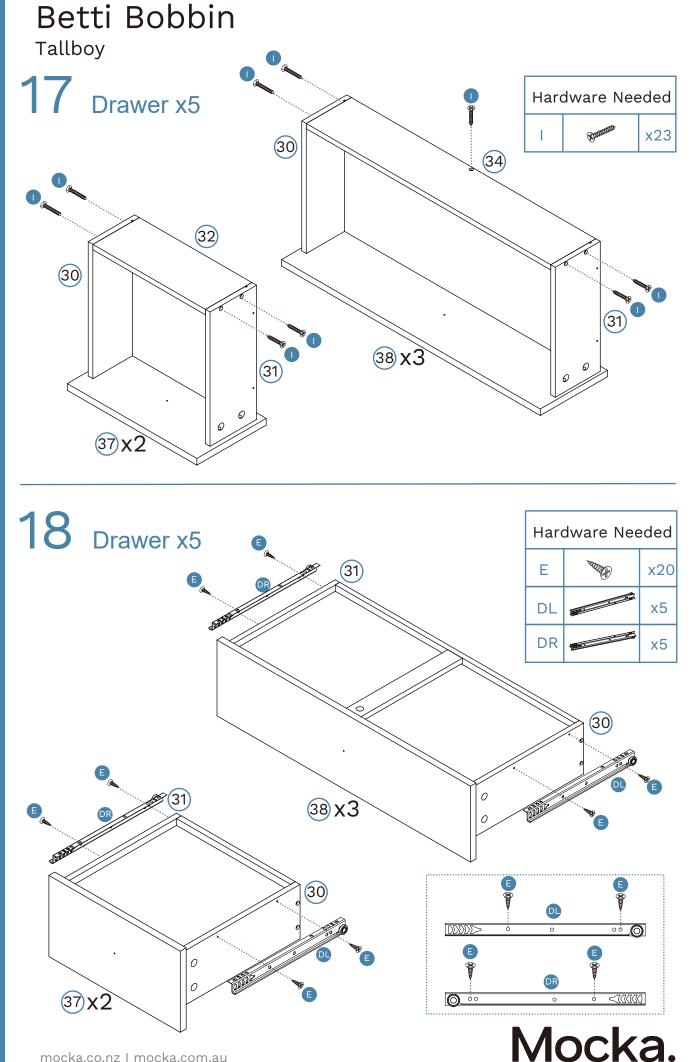

| 1  | Top Panel        | x1 | 31 | Right Drawer Side | x5 |
|----|------------------|----|----|-------------------|----|
| 2  | Bottom Panel     | x1 | 32 | Drawer Back       | x2 |
| 3  | Left Side Panel  | x1 | 33 | Drawer Base       | x2 |
| 4  | Right Side Panel | x1 | 34 | Drawer Back       | xЗ |
| 5  | Back Panel       | x2 | 35 | Drawer Base       | x3 |
| 6  | Divider          | x1 | 36 | Rail              | xЗ |
| 7  | Rail             | x1 | 37 | Drawer Front      | x2 |
| 8  | Rail             | x1 | 38 | Drawer Front      | xЗ |
| 9  | Rail             | x2 | 40 | Leg               | x4 |
| 30 | Left Drawer Side | x5 |    |                   |    |